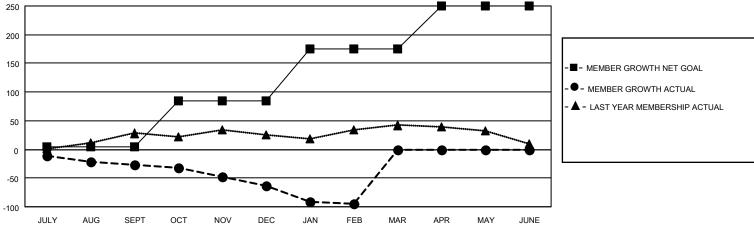

## MONTHLY MEMBERSHIP PROGRESS REPORT

LOCATION TEXAS District 2 S1 Results as of: 2/28/2021

|               | Club          | )S          |               | Members               |                        |                         |                                                    |  |
|---------------|---------------|-------------|---------------|-----------------------|------------------------|-------------------------|----------------------------------------------------|--|
|               | RESULTS FOR   | R 2020-2021 |               | RESULTS FOR 2020-2021 |                        |                         |                                                    |  |
| QUARTER       | NEW CLUB GOAL | NEW CLUBS   | DROPPED CLUBS | QUARTER MEMI          | BER GROWTH NET<br>GOAL | MEMBER GROWTH<br>ACTUAL | DROPPED<br>MEMBERS ACTUAL<br>(including transfers) |  |
| JULY/AUG/SEPT | 1             | 0           | 0             | JULY/AUG/SEPT         | 5                      | 24                      | 50                                                 |  |
| OCT/NOV/DEC   | 3             | 0           | 1             | OCT/NOV/DEC           | 80                     | 28                      | 63                                                 |  |
| JAN/FEB/MAR   | 1             | 0           | 0             | JAN/FEB/MAR           | 90                     | 22                      | 49                                                 |  |
| APR/MAY/JUNE  | 0             | 0           | 0             | APR/MAY/JUNE          | 75                     | 0                       | 0                                                  |  |

## GOALS AND ACTUAL NEW CLUBS CUMULATIVE

| DROPPED CLUBS: 1           |     | 20 CLUBS OF 48 ADDED 1 OR MORE | GENDER DISTRIBUTION             |                |     |
|----------------------------|-----|--------------------------------|---------------------------------|----------------|-----|
|                            |     | NEW MEMBERS                    | MALE                            | 1,134 (72.88%) |     |
|                            |     |                                | FEMALE                          | 422 (27.12%)   |     |
| DROPPED MEMBERS            |     |                                |                                 | ,              |     |
| DECEASED                   | 12  | CLICK HERE FOR CUMULATIVE      | TOTAL FAMILY UNIT MEMBERS       |                | 234 |
| CLUB CANCELLED 7 OTHER 143 |     | MEMBERSHIP DATA                |                                 |                |     |
|                            |     |                                | FAMILY MEMBERS PAYING HALF DUES |                | 118 |
| TOTAL                      | 162 |                                |                                 |                |     |