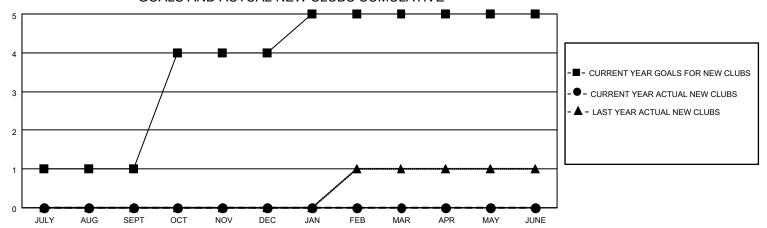

## MONTHLY MEMBERSHIP PROGRESS REPORT

LOCATION TEXAS District 2 S1 Results as of: 2/28/2021

|               | Club          | )S          |               | Members               |                        |                         |                                                    |  |
|---------------|---------------|-------------|---------------|-----------------------|------------------------|-------------------------|----------------------------------------------------|--|
|               | RESULTS FOR   | R 2020-2021 |               | RESULTS FOR 2020-2021 |                        |                         |                                                    |  |
| QUARTER       | NEW CLUB GOAL | NEW CLUBS   | DROPPED CLUBS | QUARTER MEMI          | BER GROWTH NET<br>GOAL | MEMBER GROWTH<br>ACTUAL | DROPPED<br>MEMBERS ACTUAL<br>(including transfers) |  |
| JULY/AUG/SEPT | 1             | 0           | 0             | JULY/AUG/SEPT         | 5                      | 24                      | 50                                                 |  |
| OCT/NOV/DEC   | 3             | 0           | 1             | OCT/NOV/DEC           | 80                     | 28                      | 63                                                 |  |
| JAN/FEB/MAR   | 1             | 0           | 0             | JAN/FEB/MAR           | 90                     | 22                      | 49                                                 |  |
| APR/MAY/JUNE  | 0             | 0           | 0             | APR/MAY/JUNE          | 75                     | 0                       | 0                                                  |  |

## GOALS AND ACTUAL NEW CLUBS CUMULATIVE

| DROPPED CLUBS: 1           |     | 20 CLUBS OF 48 ADDED 1 OR MORE | GENDER DISTRIBUTION             |                |     |
|----------------------------|-----|--------------------------------|---------------------------------|----------------|-----|
|                            |     | NEW MEMBERS                    | MALE                            | 1,134 (72.88%) |     |
|                            |     |                                | FEMALE                          | 422 (27.12%)   |     |
| DROPPED MEMBERS            |     |                                |                                 | ,              |     |
| DECEASED                   | 12  | CLICK HERE FOR CUMULATIVE      | TOTAL FAMILY UNIT MEMBERS       |                | 234 |
| CLUB CANCELLED 7 OTHER 143 |     | MEMBERSHIP DATA                |                                 |                |     |
|                            |     |                                | FAMILY MEMBERS PAYING HALF DUES |                | 118 |
| TOTAL                      | 162 |                                |                                 |                |     |